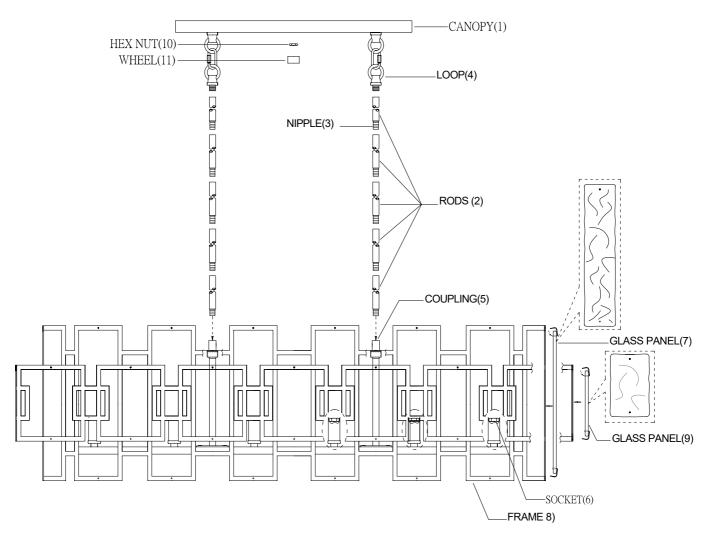

ITEM NO:1-2032-6-260

## ASSEMBLY INSTRUCTIONS

- 1. Carefully unpack and identify all parts referring to illustration for parts identification.
- 2. Turn the power to the installation point OFF.
- 3. Assemble the rods (2) together using the nipple (3). Tightly attach the bottom end of rod (2) onto the coupling (5). Secure the loop (4) onto the rod (2).
- 4. Insert glass panel (7) and glass panel (9) into frame (8).
- 5. Refer to the additional installation instructions included with the product for wiring and installation.
- 6. Install proper bulbs (not included) into each socket referring to the markings and/or labels on the fixture for maximum wattage.
- 7. Restore power to the installation point and retain this sheet for future reference.